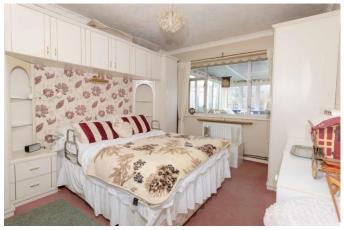

### **Bedroom 1** *15' 10" x 10' 4" (4.82m x 3.15m)*

Double glazed windows to front with radiator below. Built in wardrobe. Carpets.