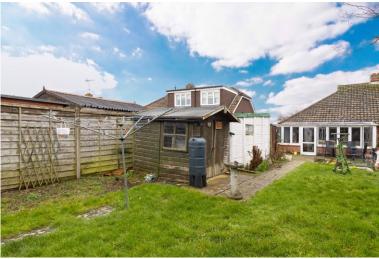

#### Garden

Patio space to dine. Pathway to side leading to lawn. Two sheds and pond.