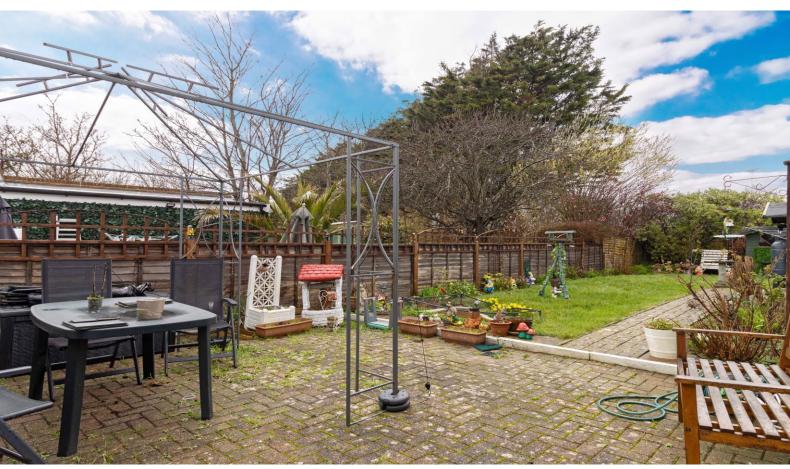

#### Garden

Patio space to dine. Pathway to side leading to lawn. Two sheds and pond.