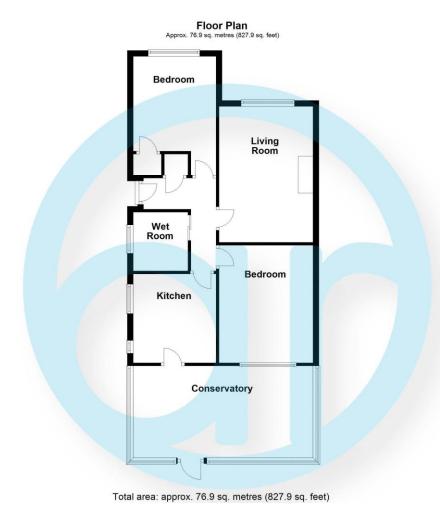

## **Hallway** 13' 3" x 9' 2" (4.04m x 2.79m)

Fuse box cupboard. Jacket cupboard. Radiator. Access to loft. Thermostat Control.

### **Bedroom 1** *15' 10" x 10' 4" (4.82m x 3.15m)*

Double glazed windows to front with radiator below. Built in wardrobe. Carpets.

#### **Lounge** 15' 10" x 10' 4" (4.82m x 3.15m)

Double glazed windows to front with radiator below. Featured fire place. Carpets.

Double glazed windows to rear with radiator below. Built in bedroom furniture which includes cupboard, display cabinets and bedside units. Carpets.

#### **Wet Room**

Double glazed frosted windows. Front to ceiling tiled walls. Electric shower. Handle flush W/C. Floating wash hand basin.

Double glazed windows to side. Matching range of wall and base units. Part tiled walls for splash back. Boiler to side wall. Stainless steel sink inset to work top. Space provided for cooker, washing machine and fridge freezer.

#### **Conservatory** 19' 2" x 10' 3" (5.84m x 3.12m)

Double glazed over 3 sides. Radiator. Tiled floor.