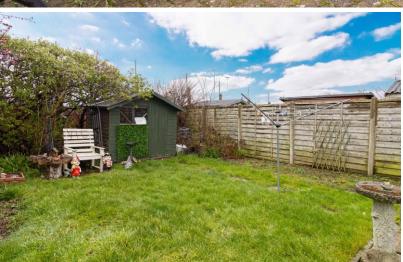

#### Garden

Patio space to dine. Pathway to side leading to lawn. Two sheds and pond.