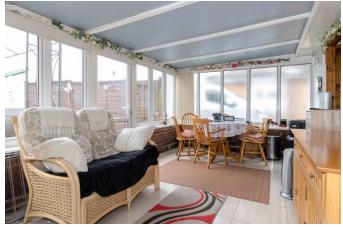

#### **Conservatory** 19' 2" x 10' 3" (5.84m x 3.12m)

Double glazed over 3 sides. Radiator. Tiled floor.