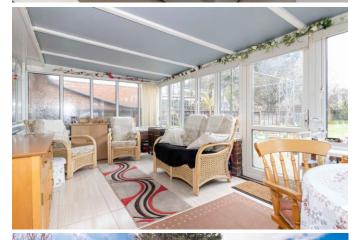

#### **Conservatory** 19' 2" x 10' 3" (5.84m x 3.12m)

Double glazed over 3 sides. Radiator. Tiled floor.