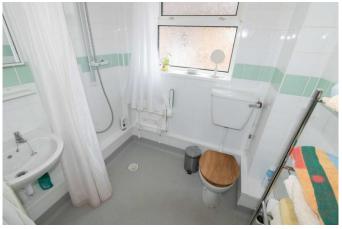

#### **Wet Room**

Double glazed frosted windows. Front to ceiling tiled walls. Electric shower. Handle flush W/C. Floating wash hand basin.

Double glazed windows to side. Matching range of wall and base units. Part tiled walls for splash back. Boiler to side wall. Stainless steel sink inset to work top. Space provided for cooker, washing machine and fridge freezer.