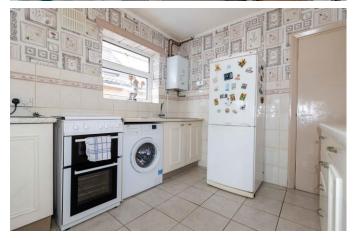

#### **Wet Room**

Double glazed frosted windows. Front to ceiling tiled walls. Electric shower. Handle flush W/C. Floating wash hand basin.

Double glazed windows to side. Matching range of wall and base units. Part tiled walls for splash back. Boiler to side wall. Stainless steel sink inset to work top. Space provided for cooker, washing machine and fridge freezer.