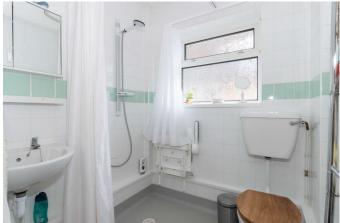

#### **Wet Room**

Double glazed frosted windows. Front to ceiling tiled walls. Electric shower. Handle flush W/C. Floating wash hand basin.

Double glazed windows to side. Matching range of wall and base units. Part tiled walls for splash back. Boiler to side wall. Stainless steel sink inset to work top. Space provided for cooker, washing machine and fridge freezer.