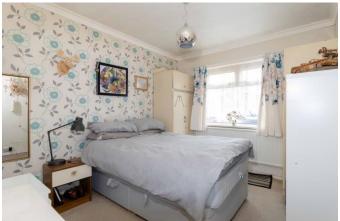

### **Bedroom 1** *15' 10" x 10' 4" (4.82m x 3.15m)*

Double glazed windows to front with radiator below. Built in wardrobe. Carpets.