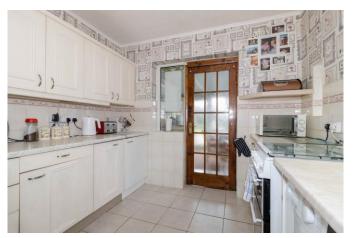

#### **Wet Room**

Double glazed frosted windows. Front to ceiling tiled walls. Electric shower. Handle flush W/C. Floating wash hand basin.

Double glazed windows to side. Matching range of wall and base units. Part tiled walls for splash back. Boiler to side wall. Stainless steel sink inset to work top. Space provided for cooker, washing machine and fridge freezer.