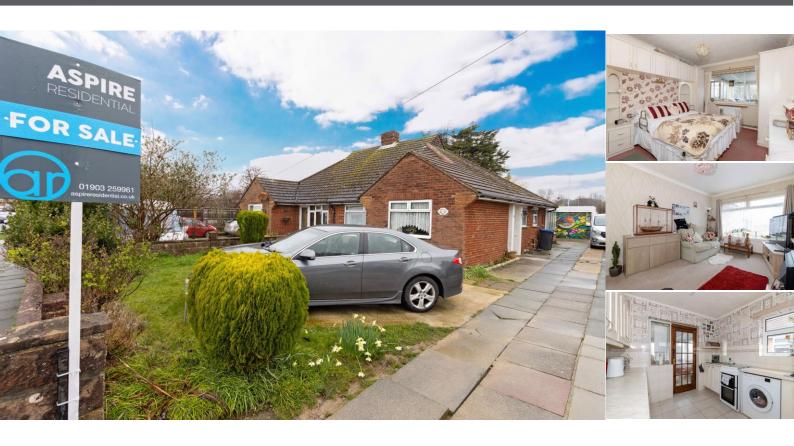

# Palatine Road, Worthing, BN12 6JN – £350,000

Aspire Residential are delighted to bring to market this two bedroom semi-detached bungalow with NO FOWARD CHAIN in popular Goring-By-Sea. The accommodation briefly comprises, entrance hall, living room, kitchen, two bedrooms, wet room and conservatory. Externally the property benefits from a secluded rear garden, front garden, paved driveway providing off road parking for several vehicles and garage. Benefits include gas central heating, a generous garden and no forward chain. Please give us a call today to arrange a viewing.

## **Key Features:**

- Two Bedroom
- Semi-detached
- No Forward Chain
- Conservatory
- Garage
- Off Road Parking For Multiple Vehicles
- EPC TBC

www.aspireresidential.co.uk