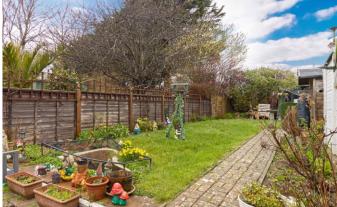

#### Garden

Patio space to dine. Pathway to side leading to lawn. Two sheds and pond.