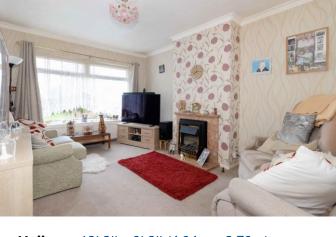

#### **Lounge** 15' 10" x 10' 4" (4.82m x 3.15m)

Double glazed windows to front with radiator below. Featured fire place. Carpets.

Double glazed windows to rear with radiator below. Built in bedroom furniture which includes cupboard, display cabinets and bedside units. Carpets.